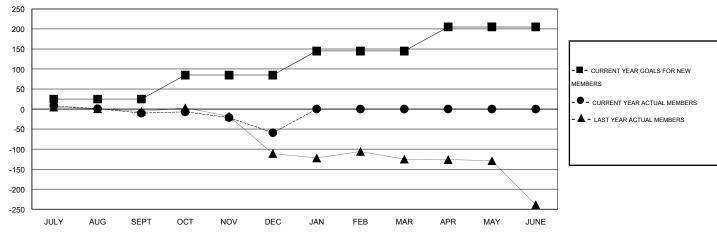

# LOCATION CALIFORNIA

GMT CA 1

| Clubs  RESULTS FOR 2016-2017 |   |   |   |    | Members  RESULTS FOR 2016-2017 |    |    |    |     |
|------------------------------|---|---|---|----|--------------------------------|----|----|----|-----|
|                              |   |   |   |    |                                |    |    |    |     |
| JULY/AUG/SEPT                | 0 | 0 | 0 | 0  | JULY/AUG/SEPT                  | 25 | 74 | 84 | -10 |
| OCT/NOV/DEC                  | 1 | 0 | 3 | -3 | OCT/NOV/DEC                    | 60 | 32 | 81 | -49 |
| JAN/FEB/MAR                  | 1 | 0 | 0 | 0  | JAN/FEB/MAR                    | 60 | 0  | 0  | 0   |
| APR/MAY/JUNE                 | 1 | 0 | 0 | 0  | APR/MAY/JUNE                   | 60 | 0  | 0  | 0   |

#### GOALS AND ACTUAL MEMBERS CUMULATIVE

| DROPPED CLUBS: 3  DROPPED MEMBERS |            | 21 CLUBS OF 49 ADDED 1 OR MORE<br>NEW MEMBERS |                                       | <u>DN</u><br>723 (61.27%)<br>457 (38.73%) |
|-----------------------------------|------------|-----------------------------------------------|---------------------------------------|-------------------------------------------|
| DECEASED CLUB CANCELLED           | 7<br>49    | CLICK HERE FOR HEALTH ASSESSMENT DATA         | FAMILY UNIT MEMBERS HEAD OF HOUSEHOLD |                                           |
| OTHER TOTAL                       | 109<br>165 |                                               | NON-HEAD OF HOUSEHOLD                 | 57<br>60                                  |