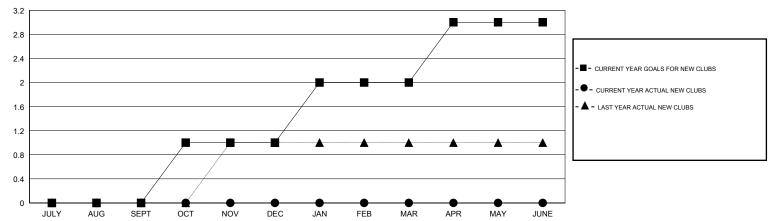

# LOCATION CALIFORNIA

GMT CA 1

| Clubs  RESULTS FOR 2016-2017 |   |   |   |    | Members  RESULTS FOR 2016-2017 |    |    |    |     |
|------------------------------|---|---|---|----|--------------------------------|----|----|----|-----|
|                              |   |   |   |    |                                |    |    |    |     |
| JULY/AUG/SEPT                | 0 | 0 | 0 | 0  | JULY/AUG/SEPT                  | 25 | 74 | 84 | -10 |
| OCT/NOV/DEC                  | 1 | 0 | 3 | -3 | OCT/NOV/DEC                    | 60 | 32 | 81 | -49 |
| JAN/FEB/MAR                  | 1 | 0 | 0 | 0  | JAN/FEB/MAR                    | 60 | 0  | 0  | 0   |
| APR/MAY/JUNE                 | 1 | 0 | 0 | 0  | APR/MAY/JUNE                   | 60 | 0  | 0  | 0   |

### GOALS AND ACTUAL NEW CLUBS CUMULATIVE